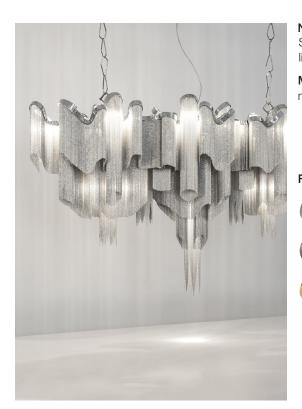

Canopy

**5**,5 kg **6**,5 kg

100 cm

60 cm

160 cm

46 x 39 x 32 cm

Another stunning design from Christian Lava, Stream is an impressive presence in any room. Like Christian's other work for Terzani, Etoile and Moiré, Stream's design exploits the physical characteristics of the materials used to envelop a room in a unique, immersive light. Here, over seven kilometers of metal chain appear to flow down from the undulating, nickel-plated frame. These cascading tiers project a streaking, yet tranquil, shadow throughout the room. Available in nickel, black nickel and gold. Design Christian Lava. Made in Italy.