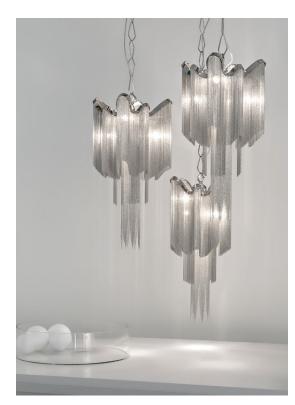

Canopy

**5**,5 kg **6**,5 kg

100 cm

60 cm

160 cm

46 x 39 x 32 cm

Another stunning design from Christian Lava, Stream is an impressive presence in any room. Like Christian's other work for Terzani, Etoile and Moiré, Stream's design exploits the physical characteristics of the materials used to envelop a room in a unique, immersive light. Here, over seven kilometers of metal chain appear to flow down from the undulating, nickel-plated frame. These cascading tiers project a streaking, yet tranquil, shadow throughout the room. Available in nickel, black nickel and gold. Design Christian Lava. Made in Italy.

```
dimmable options
```

all systems

**1**7 kg **3**0 kg

83 x 78 x 95 cm

Name Stream small chandelier

Materials metal