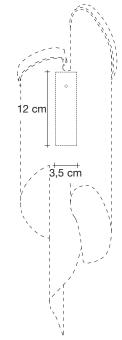

# Finishes | Code

0J60A E7 C8

black nickel plated 0J60A E9 C8

gold plated 0J60A L6 C8

TERZANI La luce pensata

Another stunning design from Christian Lava, Stream is an impressive presence in any room. Like Christian's other work for Terzani, Etoile and Moiré, Stream's design exploits the physical characteristics of the materials used to envelop a room in a unique, immersive light. Here, over seven kilometers of metal chain appear to flow down from the undulating, nickel-plated frame. These cascacing tiers project a streaking, yet tranquil, shadow throughout the room. Available in nickel, black nickel and gold. Design Christian Lava. Made in Italy. Light source 230-240V ~ 50/60Hz

LED 2 x 6W E14 dimmable

dimmable options

all systems

Canopy

Body

13 ch

🛔 3 kg

**2** kg