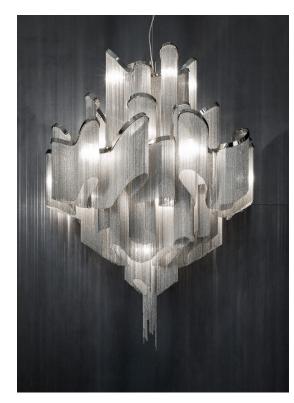

## Finishes | Code

0J50S E7 C8 black nickel plated

gold plated 0J50S L6 C8

Overall height not adjustable on site Optional custom OAH

TERZANI La luce pensata

Ø110 cm

Another stunning design from Christian Lava, Stream is an impressive presence in any room. Like Christian's other work for Terzani, Etoile and Moiré, Stream's design exploits the physical characteristics of the materials used to envelop a room in a unique, immersive light. Here, over seven kilometers of metal chain appear to flow down from the undulating, nickel-plated frame. These cascading tiers project a streaking, yet tranquil, shadow throughout the room. Available in nickel, black nickel and gold. Design Christian Lava. Made in Italy.

Light source 230-240V ~ 50/60Hz

- LED 20 x 4W E14 dimmable +
- LED 5W GU10 dimmable
  - dimmable options
- all systems

Canopy

Body

140 kg

63 kg

135 x 135 x 144 cm

TERZAN LA LUCE PENSATA