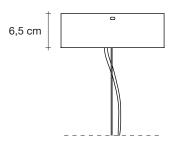

Canopy

**5**,5 kg **6**,5 kg

100 cm

60 cm

160 cm

46 x 39 x 32 cm

Another stunning design from Christian Lava, Stream is an impressive presence in any room. Like Christian's other work for Terzani, Etoile and Moiré, Stream's design exploits the physical characteristics of the materials used to envelop a room in a unique, immersive light. Here, over seven kilometers of metal chain appear to flow down from the undulating, nickel-plated frame. These cascading tiers project a streaking, yet tranquil, shadow throughout the room. Available in nickel, black nickel and gold. Design Christian Lava. Made in Italy.