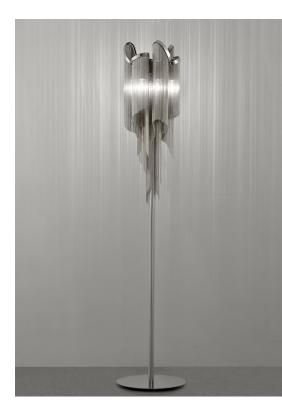

42 x 24 x 20 cm

Name Stream floor lamp

Materials metal

### Finishes | Code

0J65P E7 C8 black nickel plated

gold plated 0J65P L6 C8 175 cm

TERZANI La luce pensata

Another stunning design from Christian Lava, Stream is an impressive presence in any room. Like Christian's other work for Terzani, Etoile and Moiré, Stream's design exploits the physical characteristics of the materials used to envelop a room in a unique, immersive light. Here, over seven kilometers of metal chain appear to flow down from the undulating, nickel-plated frame. These cascading tiers project a streaking, yet tranquil, shadow throughout the room. Available in nickel, black nickel and gold. Design Christian Lava. Made in Italy. Light source 220-240V ~ 50/60Hz

- LED 6 x 6W E14 dimmable
- integrated dimmer

Base

Body

Ø36 cm