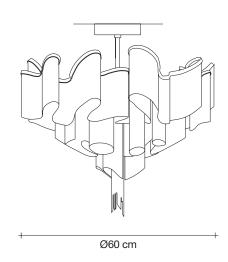

v1.1

terzani.com

Name Stream ceiling light

Materials metal

black nickel plated 0J70L E9 C8

~70 cm

gold plated 0J70L L6 C8

Body

TERZANI LALUCE PENSATA

Overall height not adjustable on site Optional custom OAH

Another stunning design from Christian Lava, Stream is an impressive presence in any room. Like Christian's other work for Terzani, Etoile and Moiré, Stream's design exploits the physical characteristics of the materials used to envelop a room in a unique, immersive light. Here, over seven kilometers of metal chain appear to flow down from the undulating, nickel-plated frame. These cascading tiers project a streaking, yet tranquil, shadow throughout the room. Available in nickel, black nickel and gold. Design Christian Lava. Made in Italy.