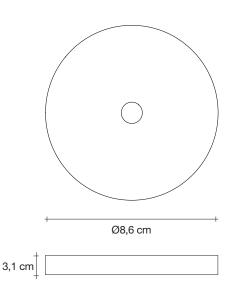

Name Stream mini chandelier Materials metal



# Finishes | Code





black nickel plated 0J54S E9 C8

gold plated 0J54S L6 C8



TERZANI La luce pensata

Light source 230-240V ~ 50/60Hz

- LED 4 x 3,5W G9 dimmable
- LED 5W GU10 dimmable
- dimmable options
- all systems  $\bigcirc$

Canopy

**5**,5 kg **6**,5 kg

100 cm

60 cm

160 cm



46 x 39 x 32 cm

Another stunning design from Christian Lava, Stream is an impressive presence in any room. Like Christian's other work for Terzani, Etoile and Moiré, Stream's design exploits the physical characteristics of the materials used to envelop a room in a unique, immersive light. Here, over seven kilometers of metal chain appear to flow down from the undulating, nickel-plated frame. These cascading tiers project a streaking, yet tranquil, shadow throughout the room. Available in nickel, black nickel and gold. Design Christian Lava. Made in Italy.

v1.1



terzani.com



Name Stream ceiling light

Materials metal







black nickel plated 0J70L E9 C8

~70 cm

gold plated 0J70L L6 C8



Body

TERZANI LALUCE PENSATA

Overall height not adjustable on site Optional custom OAH



An