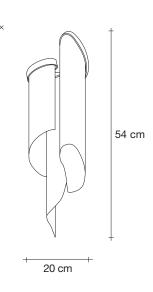

170 x 55 x 99 cm

Name Stream wall sconce

Materials metal

# Finishes | Code

0J60A E7 C8

black nickel plated 0J60A E9 C8

gold plated 0J60A L6 C8

TERZANI La luce pensata

Another stunning design from Christian Lava, Stream is an impressive presence in any room. Like Christian's other work for Terzani, Etoile and Moiré, Stream's design exploits the physical characteristics of the materials used to envelop a room in a unique, immersive light. Here, over seven kilometers of metal chain appear to flow down from the undulating, nickel-plated frame. These cascacing tiers project a streaking, yet tranquil, shadow throughout the room. Available in nickel, black nickel and gold. Design Christian Lava. Made in Italy. Light source 230-240V ~ 50/60Hz

LED 2 x 6W E14 dimmable

dimmable options

all systems

Canopy

Body

13 ch

🛔 3 kg

**2** kg