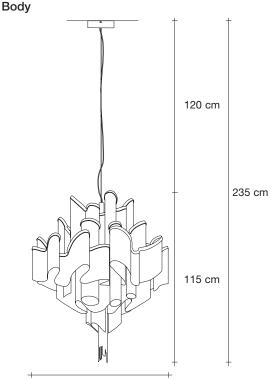

Canopy

**5**,5 kg **6**,5 kg

100 cm

60 cm

160 cm

46 x 39 x 32 cm

Another stunning design from Christian Lava, Stream is an impressive presence in any room. Like Christian's other work for Terzani, Etoile and Moiré, Stream's design exploits the physical characteristics of the materials used to envelop a room in a unique, immersive light. Here, over seven kilometers of metal chain appear to flow down from the undulating, nickel-plated frame. These cascading tiers project a streaking, yet tranquil, shadow throughout the room. Available in nickel, black nickel and gold. Design Christian Lava. Made in Italy.

v1.1

terzani.com

Name Stream ceiling light

Materials metal

black nickel plated 0J70L E9 C8

~70 cm

gold plated 0J70L L6 C8

Body