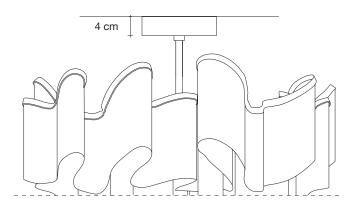

Canopy

**5**,5 kg **6**,5 kg

100 cm

60 cm

160 cm

46 x 39 x 32 cm

Another stunning design from Christian Lava, Stream is an impressive presence in any room. Like Christian's other work for Terzani, Etoile and Moiré, Stream's design exploits the physical characteristics of the materials used to envelop a room in a unique, immersive light. Here, over seven kilometers of metal chain appear to flow down from the undulating, nickel-plated frame. These cascading tiers project a streaking, yet tranquil, shadow throughout the room. Available in nickel, black nickel and gold. Design Christian Lava. Made in Italy.

### Finishes | Code

nickel plated 0J51S E7 C8

gold plated 0J51S L6 C8

Overall height not adjustable on site Optional custom OAH

TERZANI La luce pensata

Ø80 cm

Another stunning design from Christian Lava, Stream is an impressive presence in any room. Like Christian's other work for Terzani, Etoile and Moiré, Stream's design exploits the physical characteristics of the materials used to envelop a room in a unique, immersive light. Here, over seven kilometers of metal chain appear to flow down from the undulating, nickel-plated frame. These cascading tiers project a streaking, yet tranquil, shadow throughout the room. Available in nickel, black nickel and gold. Design Christian Lava. Made in Italy.