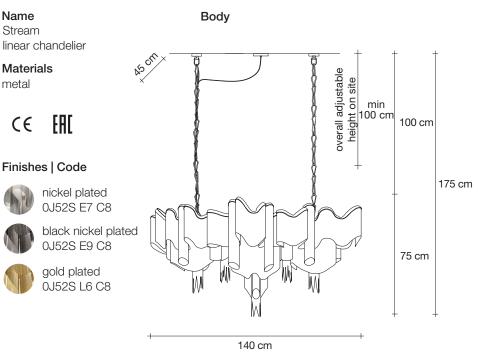

v1.1

terzani.com

Name Stream ceiling light

Materials metal

black nickel plated 0J70L E9 C8

~70 cm

gold plated 0J70L L6 C8

Body

### Finishes | Code

nickel plated 0J51S E7 C8

gold plated 0J51S L6 C8

Overall height not adjustable on site Optional custom OAH

TERZANI La luce pensata

Ø80 cm

Another stunning design from Christian Lava, Stream is an impressive presence in any room. Like Christian's other work for Terzani, Etoile and Moiré, Stream's design exploits the physical characteristics of the materials used to envelop a room in a unique, immersive light. Here, over seven kilometers of metal chain appear to flow down from the undulating, nickel-plated frame. These cascading tiers project a streaking, yet tranquil, shadow throughout the room. Available in nickel, black nickel and gold. Design Christian Lava. Made in Italy.