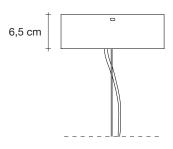

Ø6 cm

Canopy

230-240V ~ 50/60Hz

LED

all systems

2,6 cm

**8**6 kg

48 kg

170 x 55 x 99 cm

Name Stream wall sconce

Materials metal