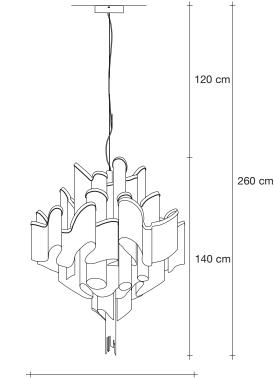

Name Stream mini chandelier Materials metal

# Finishes | Code

black nickel plated 0J54S E9 C8

gold plated 0J54S L6 C8

TERZANI La luce pensata

Light source 230-240V ~ 50/60Hz

- LED 4 x 3,5W G9 dimmable
- LED 5W GU10 dimmable
- dimmable options
- all systems  $\bigcirc$

Canopy

**5**,5 kg **6**,5 kg

100 cm

60 cm

160 cm

46 x 39 x 32 cm

Another stunning design from Christian Lava, Stream is an impressive presence in any room. Like Christian's other work for Terzani, Etoile and Moiré, Stream's design exploits the physical characteristics of the materials used to envelop a room in a unique, immersive light. Here, over seven kilometers of metal chain appear to flow down from the undulating, nickel-plated frame. These cascading tiers project a streaking, yet tranquil, shadow throughout the room. Available in nickel, black nickel and gold. Design Christian Lava. Made in Italy.