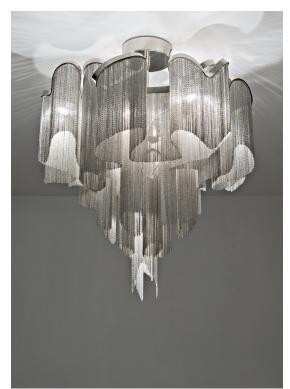

Canopy

**5**,5 kg **6**,5 kg

100 cm

60 cm

160 cm

46 x 39 x 32 cm

Another stunning design from Christian Lava, Stream is an impressive presence in any room. Like Christian's other work for Terzani, Etoile and Moiré, Stream's design exploits the physical characteristics of the materials used to envelop a room in a unique, immersive light. Here, over seven kilometers of metal chain appear to flow down from the undulating, nickel-plated frame. These cascading tiers project a streaking, yet tranquil, shadow throughout the room. Available in nickel, black nickel and gold. Design Christian Lava. Made in Italy.