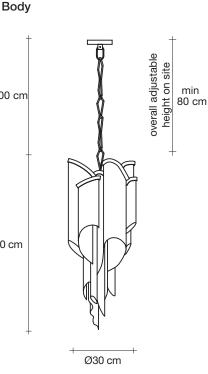

Canopy

**5**,5 kg **6**,5 kg

100 cm

60 cm

160 cm

46 x 39 x 32 cm

Another stunning design from Christian Lava, Stream is an impressive presence in any room. Like Christian's other work for Terzani, Etoile and Moiré, Stream's design exploits the physical characteristics of the materials used to envelop a room in a unique, immersive light. Here, over seven kilometers of metal chain appear to flow down from the undulating, nickel-plated frame. These cascading tiers project a streaking, yet tranquil, shadow throughout the room. Available in nickel, black nickel and gold. Design Christian Lava. Made in Italy.