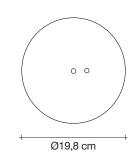

Canopy

**5**,5 kg **6**,5 kg

100 cm

60 cm

160 cm

46 x 39 x 32 cm

Another stunning design from Christian Lava, Stream is an impressive presence in any room. Like Christian's other work for Terzani, Etoile and Moiré, Stream's design exploits the physical characteristics of the materials used to envelop a room in a unique, immersive light. Here, over seven kilometers of metal chain appear to flow down from the undulating, nickel-plated frame. These cascading tiers project a streaking, yet tranquil, shadow throughout the room. Available in nickel, black nickel and gold. Design Christian Lava. Made in Italy.