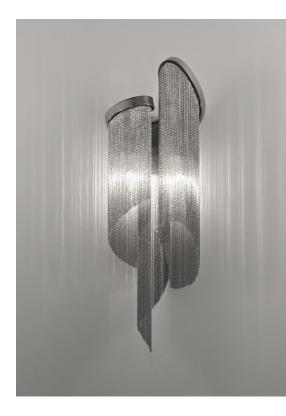

170 x 55 x 99 cm

Name Stream wall sconce

Materials metal

# Finishes | Code

0J60A E7 C8

black nickel plated 0J60A E9 C8

gold plated 0J60A L6 C8

TERZANI La luce pensata

Another stunning design from Christian Lava, Stream is an impressive presence in any room. Like Christian's other work for Terzani, Etoile and Moiré, Stream's design exploits the physical characteristics of the materials used to envelop a room in a unique, immersive light. Here, over seven kilometers of metal chain appear to flow down from the undulating, nickel-plated frame. These cascacing tiers project a streaking, yet tranquil, shadow throughout the room. Available in nickel, black nickel and gold. Design Christian Lava. Made in Italy. Light source 230-240V ~ 50/60Hz