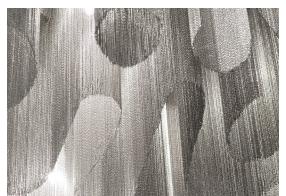

Canopy

**5**,5 kg **6**,5 kg

100 cm

60 cm

160 cm

46 x 39 x 32 cm

Another stunning design from Christian Lava, Stream is an impressive presence in any room. Like Christian's other work for Terzani, Etoile and Moiré, Stream's design exploits the physical characteristics of the materials used to envelop a room in a unique, immersive light. Here, over seven kilometers of metal chain appear to flow down from the undulating, nickel-plated frame. These cascading tiers project a streaking, yet tranquil, shadow throughout the room. Available in nickel, black nickel and gold. Design Christian Lava. Made in Italy.