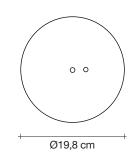

# Finishes | Code

black nickel plated 0J54S E9 C8

gold plated 0J54S L6 C8

TERZANI La luce pensata

Light source 230-240V ~ 50/60Hz

- LED 4 x 3,5W G9 dimmable
- LED 5W GU10 dimmable
- dimmable options
- all systems  $\bigcirc$