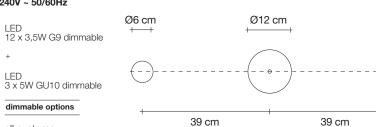

# Finishes | Code

black nickel plated 0J54S E9 C8

gold plated 0J54S L6 C8

TERZANI La luce pensata

Light source 230-240V ~ 50/60Hz

- LED 4 x 3,5W G9 dimmable
- LED 5W GU10 dimmable
- dimmable options
- all systems  $\bigcirc$

Ø6 cm

Canopy

230-240V ~ 50/60Hz

LED

all systems

2,6 cm

**8**6 kg

48 kg