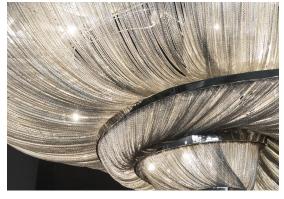

# Canopy

Ø35 cm

Epoque is a light sculpture designed to study chiaroscuro and volumes. The result is a modern expression of these renaissance-era techniques in a stunning chandelier. Composed of curved, organic lines, Epoque's frame is made of flexible and durable brass metal, suspended by nickel metal chains. Two bands of metal, a central elongated section and an external band of wide arcs, allows the light to envelop a room in reflections of soft light. Epoque has attracted attention from those in the design community with discerning tastes. Epoque is available in nickel, black nickel, bronze and gold finish. Design Stefano Papi & Saviz Yaghmai. Made in Italy.

#### Canopy

136 cm

0 4,1 cm

Epoque is a light sculpture designed to study chiaroscuro and volumes. The result is a modern expression of these renaissance-era techniques in a stunning chandelier. Composed of curved, organic lines, Epoque's frame is made of flexible and durable brass metal, suspended by nickel metal chains. Two bands of metal, a central elongated section and an external band of wide arcs, allows the light to envelop a room in reflections of soft light. Epoque has attracted attention from those in the design community with discerning tastes. Epoque is available in nickel, black nickel, bronze and gold finish. Design Stefano Papi & Saviz Yaghmai. Made in Italy.