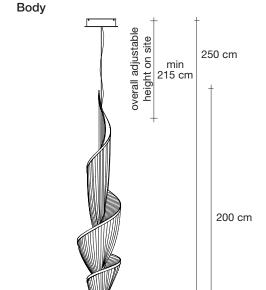

#### Name Epoque vertical chandelier

#### Materials

brass chains | metal structure plated as below

 $\epsilon$ 

EAL

#### Finishes | Code

nickel plated 0G91S E7 C8

black nickel plated 0G91S E9 C8

brushed bronze 0G91S F7 C8

gold plated 0G91S L6 C8

## Light source 230-240V ~ 50/60Hz

Built in Replaceable LED Module 12 x 2,1W 2328 lm 3000K or optional 2064 lm 2700K

dimmable options

0/1-10V **PUSH** DALI