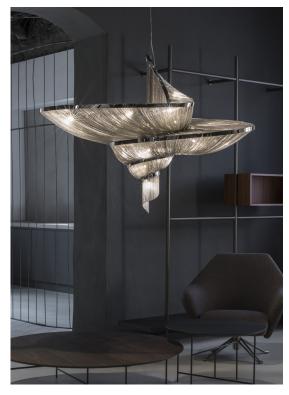

# Canopy

Ø35 cm

Epoque is a light sculpture designed to study chiaroscuro and volumes. The result is a modern expression of these renaissance-era techniques in a stunning chandelier. Composed of curved, organic lines, Epoque's frame is made of flexible and durable brass metal, suspended by nickel metal chains. Two bands of metal, a central elongated section and an external band of wide arcs, allows the light to envelop a room in reflections of soft light. Epoque has attracted attention from those in the design community with discerning tastes. Epoque is available in nickel, black nickel, bronze and gold finish. Design Stefano Papi & Saviz Yaghmai. Made in Italy.

#### Canopy

136 cm

0 4,1 cm

Epoque is a light sculpture designed to study chiaroscuro and volumes. The result is a modern expression of these renaissance-era techniques in a stunning chandelier. Composed of curved, organic lines, Epoque's frame is made of flexible and durable brass metal, suspended by nickel metal chains. Two bands of metal, a central elongated section and an external band of wide arcs, allows the light to envelop a room in reflections of soft light. Epoque has attracted attention from those in the design community with discerning tastes. Epoque is available in nickel, black nickel, bronze and gold finish. Design Stefano Papi & Saviz Yaghmai. Made in Italy.