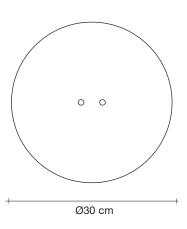

#### Materials

brass chains | metal structure plated as below

 $\epsilon$ 

EAL

#### Finishes | Code

nickel plated 0G91S E7 C8

black nickel plated 0G91S E9 C8

brushed bronze 0G91S F7 C8

gold plated 0G91S L6 C8