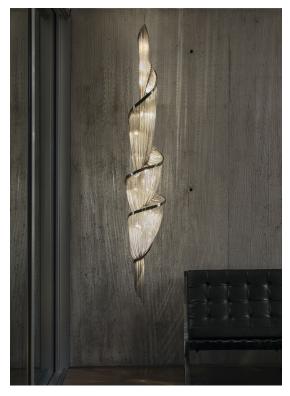

# Canopy

Ø35 cm

Epoque is a light sculpture designed to study chiaroscuro and volumes. The result is a modern expression of these renaissance-era techniques in a stunning chandelier. Composed of curved, organic lines, Epoque's frame is made of flexible and durable brass metal, suspended by nickel metal chains. Two bands of metal, a central elongated section and an external band of wide arcs, allows the light to envelop a room in reflections of soft light. Epoque has attracted attention from those in the design community with discerning tastes. Epoque is available in nickel, black nickel, bronze and gold finish. Design Stefano Papi & Saviz Yaghmai. Made in Italy.

#### Canopy

136 cm

0 4,1 cm

Epoque is a light sculpture designed to study chiaroscuro and volumes. The result is a modern expression of these renaissance-era techniques in a stunning chandelier. Composed of curved, organic lines, Epoque's frame is made of flexible and durable brass metal, suspended by nickel metal chains. Two bands of metal, a central elongated section and an external band of wide arcs, allows the light to envelop a room in reflections of soft light. Epoque has attracted attention from those in the design community with discerning tastes. Epoque is available in nickel, black nickel, bronze and gold finish. Design Stefano Papi & Saviz Yaghmai. Made in Italy.