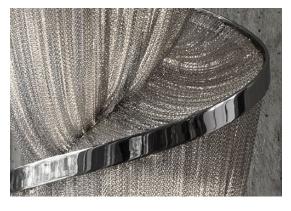

# Canopy

Ø35 cm

Epoque is a light sculpture designed to study chiaroscuro and volumes. The result is a modern expression of these renaissance-era techniques in a stunning chandelier. Composed of curved, organic lines, Epoque's frame is made of flexible and durable brass metal, suspended by nickel metal chains. Two bands of metal, a central elongated section and an external band of wide arcs, allows the light to envelop a room in reflections of soft light. Epoque has attracted attention from those in the design community with discerning tastes. Epoque is available in nickel, black nickel, bronze and gold finish. Design Stefano Papi & Saviz Yaghmai. Made in Italy.

#### Canopy

136 cm

0 4,1 cm

Epoque is a light sculpture designed to study chiaroscuro and volumes. The result is a modern expression of these renaissance-era techniques in a stunning chandelier. Composed of curved, organic lines, Epoque's frame is made of flexible and durable brass metal, suspended by nickel metal chains. Two bands of metal, a central elongated section and an external band of wide arcs, allows the light to envelop a room in reflections of soft light. Epoque has attracted attention from those in the design community with discerning tastes. Epoque is available in nickel, black nickel, bronze and gold finish. Design Stefano Papi & Saviz Yaghmai. Made in Italy.