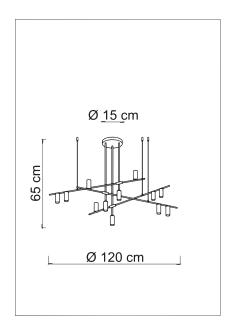

2000 JURI

Power 12 x max 9W Input 220/240 V-50/60Hz Lampholder GU10 - Bulb included

IP 20