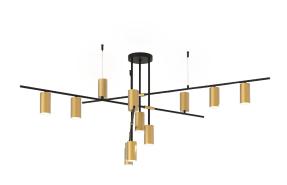

## JURI Ceiling lamp

Its distinctive shape and minimal design make this suspension the suitable light source for any environment, both private and public. The GU10 diffusers with bulb create a play of lights, making the atmosphere simply unique.

2000 JURI

Power 12 x max 9W Input 220/240 V-50/60Hz Lampholder GU10 - Bulb included

IP 20

## FINISHING TABLE:

Frame Matt Black + Brushed brass