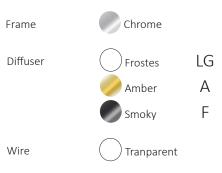

| 5924       | FENICE/LG          |
|------------|--------------------|
| 8064       | FENICE/A           |
| 8071       | FENICE/F           |
| Power      | 1 x max 9W         |
| Input      | 220/240 V- 50/60Hz |
| Lampholder | G9 - Bulb included |
| IP         | 20                 |
| L. Wire    | 400 cm             |

## MATERIAL :

| Frame    | Metal |
|----------|-------|
| Diffuser | Glass |
| Wire     | PVC   |