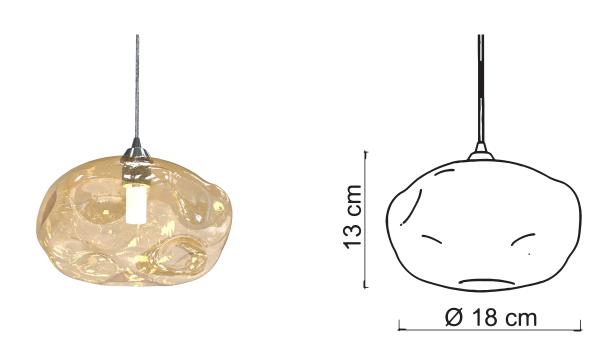

## FENICE hanging lamp

A collection that represents the idea of a volume in motion generating a new one. The concept is also a reminiscence of the process of glass blowing in which the incandescent glass contains light even before it has a definite form.

| 5924       | FENICE/LG          |
|------------|--------------------|
| 8064       | FENICE/A           |
| 8071       | FENICE/F           |
| Power      | 1 x max 9W         |
| Input      | 220/240 V- 50/60Hz |
| Lampholder | G9 - Bulb included |
| IP         | 20                 |
| L. Wire    | 400 cm             |