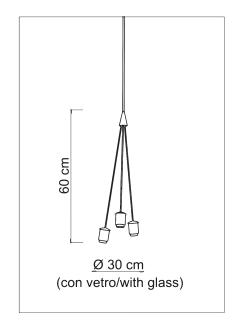

PERLA/S 6411

3 x max 12W Power 220/240 V-50/60Hz Input Lampholder E14 - Bulb not included

20 L. Wire 350 cm

Item do not completed of ceiling base, check compatibility at pag. 506 of catalogue

DIFFUSER SOLD SEPARATELY, CONSULT THE CATALOGUE