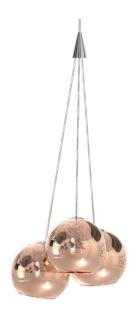

## Hanging lamp

The Perla suspension lamp is customizable with glass finishes including amber, crystal, smoke, copper, and gold, chosen by the customer according to their preferences. It offers many options for composition to suit individual tastes.

PERLA/S 6411

3 x max 12W Power 220/240 V-50/60Hz Input Lampholder E14 - Bulb not included

20 L. Wire 350 cm

Item do not completed of ceiling base, check compatibility at pag. 506 of catalogue

DIFFUSER SOLD SEPARATELY, CONSULT THE CATALOGUE