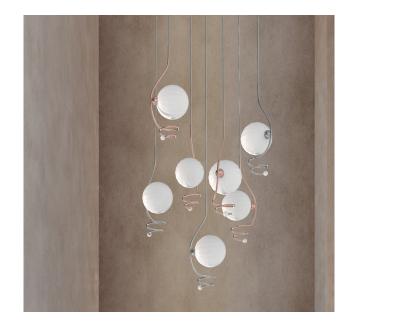

## MILÙ Hanging lamp

Although it seems like a random combination, Milù is the redult of an accurate study on the approach of the volumes and dimensions in order to reach a balanced whole that plays with the asymmetrical positions of parts. The spherical elements contain light sources and diffuse into the space a soft and comfortable light.