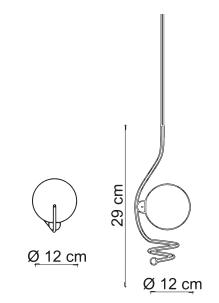

| 5843       | MILÙ/C             |
|------------|--------------------|
| 5842       | MILÙ/O             |
| 5841       | MILÙ/R             |
| Power      | 1 x max 9W         |
| Input      | 220/240 V- 50/60Hz |
| Lampholder | G9 - Bulb included |
| IP         | 20                 |
| L. Wire    | 350 cm             |