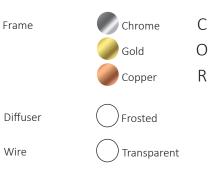

| 5843       | MILÙ/C             |
|------------|--------------------|
| 5842       | MILÙ/O             |
| 5841       | MILÙ/R             |
| Power      | 1 x max 9W         |
| Input      | 220/240 V- 50/60Hz |
| Lampholder | G9 - Bulb included |
| IP         | 20                 |
| L. Wire    | 350 cm             |

## FINISHING TABLE :