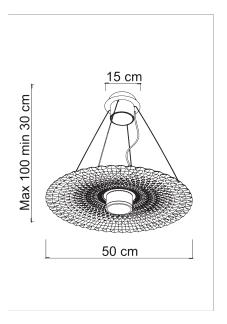

9986 LEDY/B9979 LEDY/NPower 3 x max 9W

Input 220/240 V- 50/60Hz Lampholder GX53- Bulb included

IP 20 L. Wire 100 cm