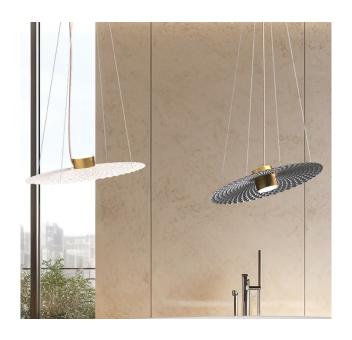

## Hanging lamp

Revisiting a classic, Ledy is born, with an elegant shape in step with the times and details that make the difference. Perfect as a single suspension, it also lends itself very well to compositions of several pieces, thanks to the possibility of tilting the plate in any direction at will.

9986 LEDY/B9979 LEDY/NPower 3 x max 9W

Input 220/240 V- 50/60Hz Lampholder GX53- Bulb included

IP 20 L. Wire 100 cm