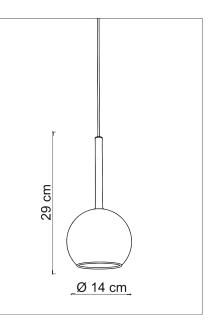

| 3481       | MINIBOL/A               |
|------------|-------------------------|
| 3482       | MINIBOL/C               |
| 3483       | MINIBOL/F               |
| Power      | 1 x max 12W             |
| Input      | 220/240 V- 50/60Hz      |
| Lampholder | E14 - Bulb not included |
| IP         | 20                      |
| L. Wire    | 400 cm                  |