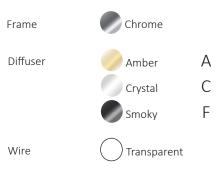

MINIBOL Hanging lamp

A must Sikrea with a retro charm. The elegant and delicate appearance of glass finds a new dimension in Minibol, transforming itself into a sinuous lamp with a precious vintage mood. The glass is available in three colors: smoked, amber and crystal.

| 3481       | MINIBOL/A               |
|------------|-------------------------|
| 3482       | MINIBOL/C               |
| 3483       | MINIBOL/F               |
| Power      | 1 x max 12W             |
| Input      | 220/240 V- 50/60Hz      |
| Lampholder | E14 - Bulb not included |
| IP         | 20                      |
| L. Wire    | 400 cm                  |

## MATERIAL :

| Frame    | Metal |
|----------|-------|
| Diffuser | Glass |
| Wire     | PVC   |

## FINISHING TABLE :