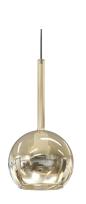

MINIBOL Hanging lamp

A must Sikrea with a retro charm. The elegant and delicate appearance of glass finds a new dimension in Minibol, transforming itself into a sinuous lamp with a precious vintage mood. The glass is available in three colors: smoked, amber and crystal.