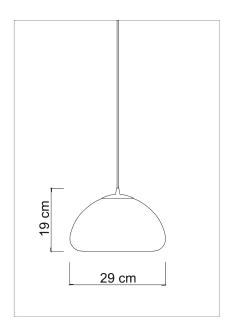

9559 LUXOR/B 4493 LUXOR/G 4509 LUXOR/V 4516 LUXOR/T

Power 1 x max 26W Input 220/240 V - 50/60Hz Lampholder E27 - Bulb not included

IP 20 L. Wire 400 cm

Item do not completed of ceiling base, check compatibility at pag. 506 of catalogue