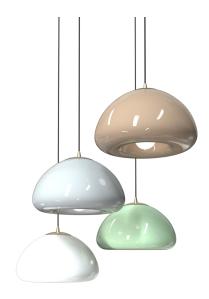

# LUXOR

# Hanging lamp

The Luxor lamp embodies the perfect fusion of classic and modern design with its glass suspension. Expert glassblowers have masterfully crafted a timeless form, elevating the art of glassmaking to new heights.

### FINISHING TABLE:

Wire

Frame Brushed Brass

Diffuser White B
Gray G
Sage Green V
Toupe T

Black