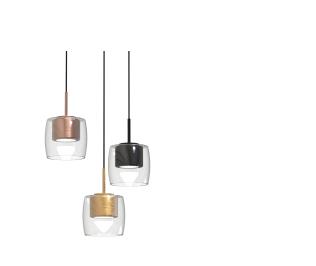

MIRÒ/S1 Hanging lamp

Mirò is the ideal lamp to add a touch of elegance to your space. Made of metal with various available finishes, it perfectly complements your style. Its transparent glass diffuser ensures optimal light diffusion. Powered by a GX53 bulb, it offers impressive brightness without sacrificing the minimalist design. With its interchangeability, you can easily change the bulb to create the desired atmosphere. Mirò combines style, luminous power, and convenience in one solution.

| MIRÒ/S1 N           |
|---------------------|
| MIRÒ/S1 OS          |
| MIRÒ/S1 RS          |
| 1 x max 9W          |
| 220/240 V- 50/60Hz  |
| GX53- Bulb included |
| 20                  |
| 500 cm              |
|                     |

## FINISHING TABLE :