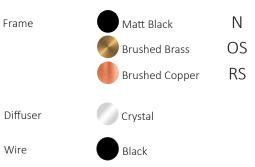

## FINISHING TABLE :

## MATERIAL :

| Frame    | Metal  |
|----------|--------|
| Diffuser | Glass  |
| Wire     | Fabric |