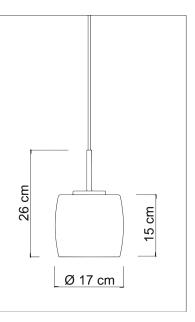

| MIRÒ/S1 N           |
|---------------------|
| MIRÒ/S1 OS          |
| MIRÒ/S1 RS          |
| 1 x max 9W          |
| 220/240 V- 50/60Hz  |
| GX53- Bulb included |
| 20                  |
| 500 cm              |
|                     |