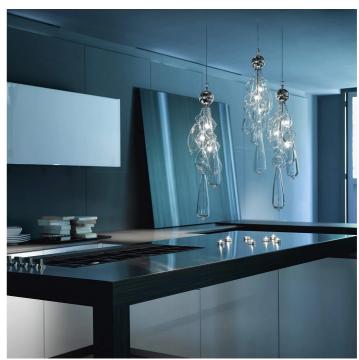

## 478/3

Flut

ROBERTA VITADELLO

STEFANO TRAVERSO

Opera

Pendant in blown glass and crystal details with chrome metal finish. Available in different dimensions.