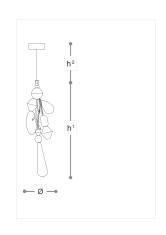

## **WORLDWIDE**

| Dimensions                                       | Light Source    | Kg | Dimming | Dimming on request |
|--------------------------------------------------|-----------------|----|---------|--------------------|
| Ø 20 - h <sup>1</sup> 75 - h <sup>2</sup> 10-100 | 3x2,6w - G4 led | 4  | TRIAC   | © CASAMBI          |

## **NORTH AMERICA**

| Dimensions            | Light Source    | Lb | Dimming | Dimming on request |
|-----------------------|-----------------|----|---------|--------------------|
| Ø 8 - h¹ 30 - h² 4-39 | 3x2.6w - G4 led | 9  |         | B                  |

## Note

Technical drawing, dimensions and light sources refer to the main photo variant.

Dimming on request could lead to an increase in the size of the canopy.

For available color variants, consult the technical data sheet.