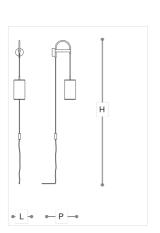

#### **WORLDWIDE**

| Dimensions          | Light Source   | Kg  | Dimming | Dimming on request |
|---------------------|----------------|-----|---------|--------------------|
| L 14 - H 185 - P 30 | 1x6w - E14 led | 2.5 | TRIAC   | € CASAMBI          |

## NORTH AMERICA CULUS

| Dimensions        | Light Source   | Lb | Dimming | Dimming on request |
|-------------------|----------------|----|---------|--------------------|
| L 6 - H 73 - P 12 | 1x6w - F12 led | 6  | TRIAC   | - B                |

### Note

Technical drawing, dimensions and light sources refer to the main photo variant. Dimming on request could lead to an increase in the size of the canopy. For available color variants, consult the technical data sheet.