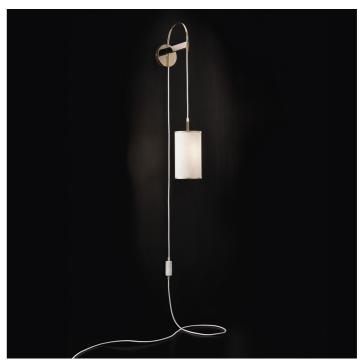

# 3061/APS Lily

CABERLON CAROPPI

Incanto

Wall lamps in metal with light gold finish and fabric diffuser. Available in different colours.