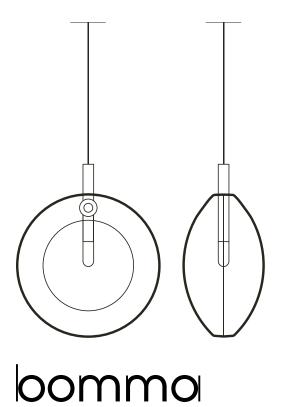

## **LENS** pendant without canopy

Design by Studio deFORM

### Handmade glass attributes

The Lens Collection is made by our in-house developed, pressed glass technology. Any small bubbles, non-melts and irregularities in the glass are both proof and a characteristic feature of this unique glassmaking process.

The glass parts of Lens are hand-painted, so the intensity of color may vary slightly.