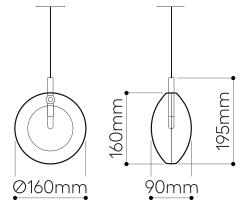

#### LIGHTING DESCRIPTION

| Size            | 160 × 195 × 90 mm                                                       |
|-----------------|-------------------------------------------------------------------------|
|                 | 6,2 × 7,7 × 3,5 inch                                                    |
| Cable           | transparent 2,5–15 m (max) / 98,4–590,5 inch (max) per specific project |
| Weight          | +- 2,5 kg / 5,5 lb                                                      |
| Glass           | lead-free crystal in white, clear, amber, smoke, blue grey              |
| Mounting        | brushed gold (brushed brass)                                            |
|                 | anthracite (brass and galvanized black nickel)                          |
| Protection      | IP 20                                                                   |
| Nominal voltage | 220-240V / A.C. 50 hz (EU)                                              |
|                 | 110-120 V / A.C. 60 Hz (USA)                                            |
| Class           | III. EU / II. USA                                                       |