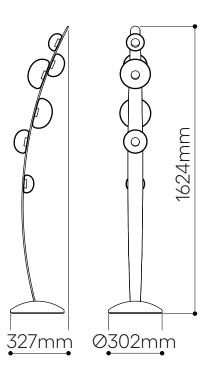

### LIGHTING DESCRIPTION

| Size            | dia 327 mm, H 1624 mm                                              |
|-----------------|--------------------------------------------------------------------|
|                 | dia 12,87 inch, H 63,9 inch                                        |
| Cable           | black cable<br>1,8 m / 70,86 inch                                  |
| Weight          | +- 30 kg / 66 lb                                                   |
| Glass           | mouth-blown lead-free crystal with iridescent metal coating        |
| Mounting        | black vegan leather (option to customize the color), black comaxit |
| Protection      | IP 20                                                              |
| Nominal voltage | Vtyp 34 V DC, Imax 600 mA                                          |
|                 | 110-120 V / A.C. 60 Hz $(USA)$                                     |
| Class           | II. EU / I. USA                                                    |
|                 |                                                                    |