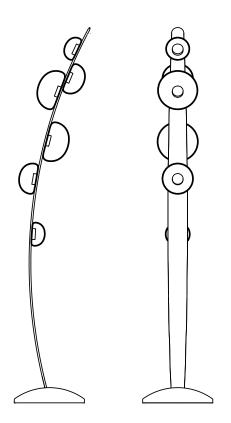

# olew olrops

Design by Boris Klimek

# **DEW DROPS** floor

Design by Boris Klimek

## Handmade glass attributes

All Bomma products are hand-made from mouth-blown lead-free crystal. Therefore any small bubbles, non-melts and irregularities in the glass are both proof and a characteristic feature of this traditional craft.

The intensity and color shade of the iridescent metal-coating may vary slightly from product to product. Small dots in the coating, especially visible after the light is on, are not a defect of the product.