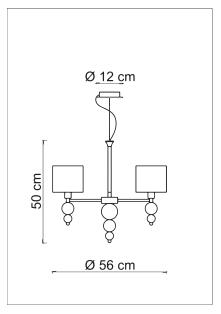

## GIOCONDA/S

| Power      | 1 x ma  |
|------------|---------|
| Input      | 220/24  |
| Lampholder | E14 - E |
| IP         | 20      |
| L. Wire    | 120 cm  |
|            |         |