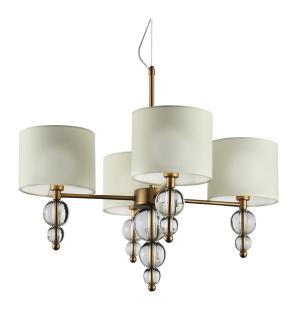

# GIOCONDA/S

Hanging lamp

Refined presence and delicate diffused light characterize the Gioconda collection, traced by a linear structure decorated with glass spheres and finished by a fine fabric diffuser. A sophisticated frame that goes well with classic and contemporary settings.

### 33106