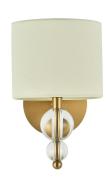

## GIOCONDA/A

Wall lamp

Refined presence and delicate diffused light characterize the Gioconda collection, traced by a linear structure decorated with glass spheres and finished by a fine fabric diffuser. A sophisticated frame that goes well with classic and contemporary settings.