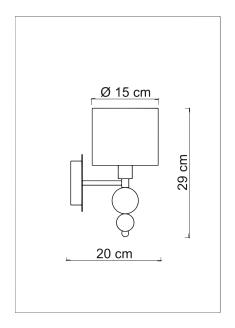

33113 GIOCONDA/A

Power 1 x max 12W Input 220/240 V - 50/60Hz Lampholder E14 - Bulb not included

IP 20