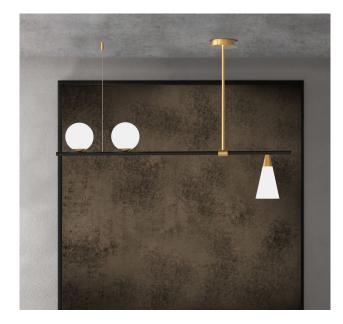

# MIKADO/SL

Ceiling lamp

A game of shapes gives life to the Mikado collection: spheres and cones meet in a black painted metal frame with brushed brass details. An elegant design enhanced by the frosted glass of different shapes that makes the product itself, but above all the room in which it is installed, unique.s.