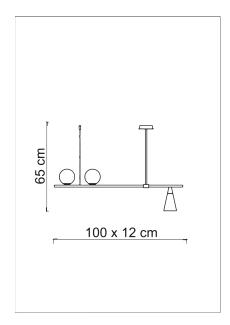

# MIKADO/SL

 Power
 2 x max 9W +1

 Input
 220/240 V- 50/

 Lampholder
 G9 - Bulb includer

 IP
 20

 L. Wire
 20

2 x max 9W +1 x max 12W 220/240 V- 50/60Hz G9 - Bulb included + E14 - Bulb not included 20