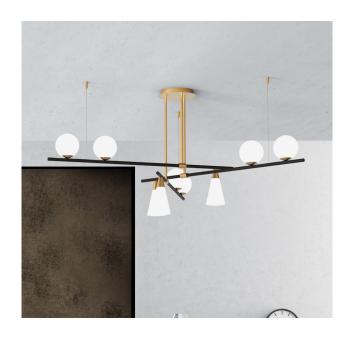

## Ceiling lamp

A game of shapes gives life to the Mikado collection: spheres and cones meet in a black painted metal frame with brushed brass details. An elegant design enhanced by the frosted glass of different shapes that makes the product itself, but above all the room in which it is installed, unique.

### MATERIAL:

Frame Metal Glass Diffuser

#### FINISHING TABLE:

Frame Matt Black + Brushed brass

Diffuser Frosted

C€ [¶ RoHS