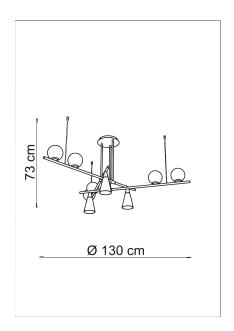

2918 MIKADO/S

Power 6 x max 9W +3 x max 12W 220/240 V-50/60Hz Input

Lampholder G9 - Bulb included + E14 - Bulb not included

L. Wire