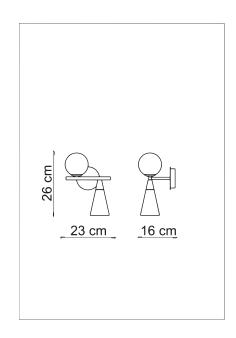

2925 MIKADO/A

Power 1 x max 9W +1 x max 12W Input 220/240 V- 50/60Hz

Lampholder G9 - Bulb included + E14 - Bulb not included

IP 2