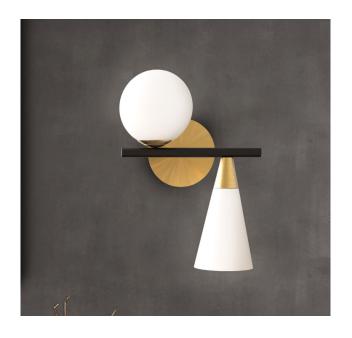

## MIKADO/A

Wall lamp

A game of shapes gives life to the Mikado collection: spheres and cones meet in a black painted metal frame with brushed brass details. An elegant design enhanced by the frosted glass of different shapes that makes the product itself, but above all the room in which it is installed, unique.

## MATERIAL:

Frame Metal Diffuser Glass

## **FINISHING TABLE:**

Frame Matt Black + Brushed brass

Diffuser Frosted