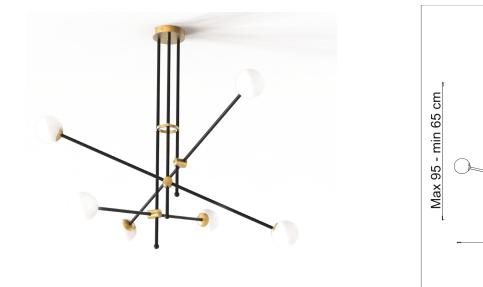

## **KEVIN** Ceiling lamp

The perfect combination of black and brushed brass finish defines our product. The glass sphere gracefully houses a C9 bulb, making this combination the best choice for your illuminating style.

Ø <u>12 cm</u>

Ø 100 cm