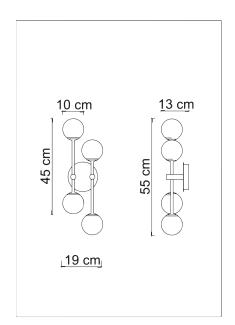

4561

Power Input Lampholder IP

KEVIN/A 4 x max 9W 220/240 V- 50/60Hz G9 - Bulb included 20