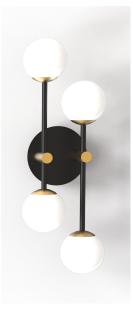

KEVIN/A Wall lamp

The perfect combination of black and brushed brass finish defines our product. The glass sphere gracefully houses a G9 bulb, making this combination the best choice for your illuminating style.