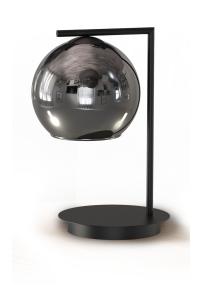

## Table lamp

Simply minimal, clean and essential.

The Sara series is born from the fusion of spherical and sinuous shapes with the modernity of the metal frame, creating a particularly attractive and decorative effect, with a strong aesthetic sense and a strong personality.

Glass available in an important range of finishes.

6282 SARA/L B 3817 SARA/L N

Power 1 x max 12W Input 220/240 V- 50/60Hz

IP 20

Lampholder

DIFFUSER SOLD SEPARATELY, CONSULT THE CATALOGUE

E14 - Bulb not included