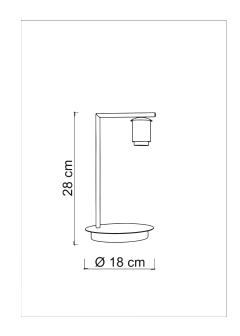

Glass available in an important range of finishes.

6282 SARA/L B 3817 SARA/L N

Power 1 x max 12W Input 220/240 V- 50/60Hz

IP 20

Lampholder

DIFFUSER SOLD SEPARATELY, CONSULT THE CATALOGUE

E14 - Bulb not included