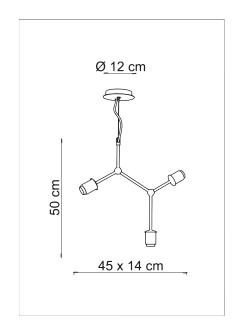

Glass available in an important range of finishes.

6251 SARA/S3 B 6824 SARA/S3 N Power 3 x max 12W

Input 220/240 V - 50/60Hz Lampholder E14 - Bulb not included

IP 20

DIFFUSER SOLD SEPARATELY, CONSULT THE CATALOGUE