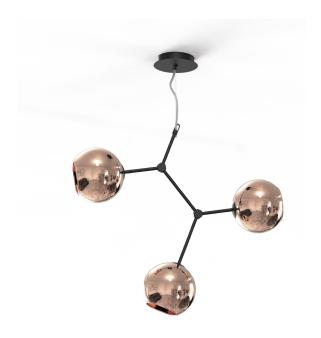

# SARA/S3

## Hanging lamp

Simply minimal, clean and essential.

The Sara series is born from the fusion of spherical and sinuous shapes with the modernity of the metal frame, creating a particularly attractive and decorative effect, with a strong aesthetic sense and a strong personality.

Glass available in an important range of finishes.

6251 SARA/S3 B 6824 SARA/S3 N Power 3 x max 12W

Input 220/240 V - 50/60Hz Lampholder E14 - Bulb not included

IP 20

DIFFUSER SOLD SEPARATELY, CONSULT THE CATALOGUE