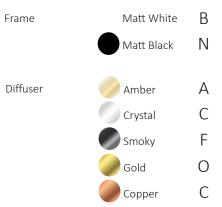

| SARA/S6 N                                                          |
| Power<br>Input<br>Lampholder<br>IP | 6 x max 12W<br>220/240 V- 50/60Hz<br>E14 - Bulb not included<br>20 |

DIFFUSER SOLD SEPARATELY, CONSULT THE CATALOGUE

## PACKAGING DATA :

| Packages     | 1                     |
|--------------|-----------------------|
| Net Weight   | 2,2kg                 |
| Gross Weight | 3,3kg                 |
| Volume       | 0,0828 m <sup>3</sup> |

Any interventions on the light source of this article must be carried out by qualified personnel or by the manufacturer himself. Any operation carried out without prior consultation with Contemporanea srl will void the guarantee



## MATERIAL :

| Frame    | Metal |
|----------|-------|
| Diffuser | Glass |

## lass

## FINISHING TABLE :