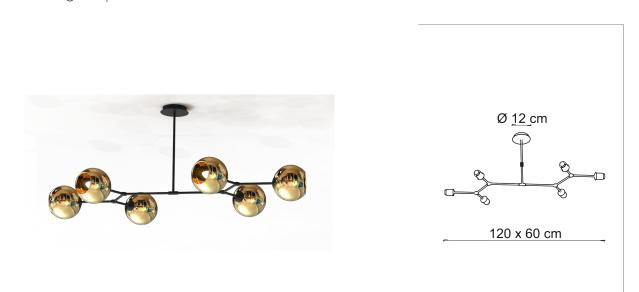

SARA/S6 Ceiling lamp

Simply minimal, clean and essential.

The Sara series is born from the fusion of spherical and sinuous shapes with the modernity of the metal frame, creating a particularly attractive and decorative effect, with a strong aesthetic sense and a strong personality. Class available in an important range of finishes.

| 6268                               | SARA/S6 B                                                          |
|------------------------------------|--------------------------------------------------------------------|
| 6794                               | SARA/S6 N                                                          |
| Power<br>Input<br>Lampholder<br>IP | 6 x max 12W<br>220/240 V- 50/60Hz<br>E14 - Bulb not included<br>20 |