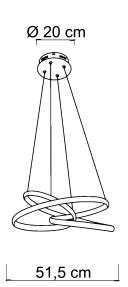

2413 GIOVE/B2406 GIOVE/N

Power 48W Led Integrated
Input 220/240 V- 50/60Hz
Kelvin Sikrea Dynamic Dimmer

Dimmable Yes

Real Lumen Dimmable Max 3283

CRI 80 IP 20 L. Wire 90cm

Article compatible with Sikrea Dynamic Dimmer + (cod. 4868)