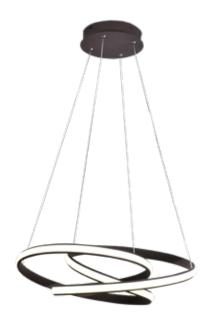

# CIOVE

## hanging lamp

Light material, airy figure, flowing and harmonious lines.

Giove is authentic design dictated by its geometric shape, which gives life to an enveloping and virtuous product of light. An integrated LED series, available in white and black finishes

2413 GIOVE/B2406 GIOVE/N

Power 48W Led Integrated
Input 220/240 V- 50/60Hz
Kelvin Sikrea Dynamic Dimmer

Dimmable Yes

Real Lumen Dimmable Max 3283

CRI 80 IP 20 L. Wire 90cm

Article compatible with Sikrea Dynamic Dimmer + (cod. 4868)