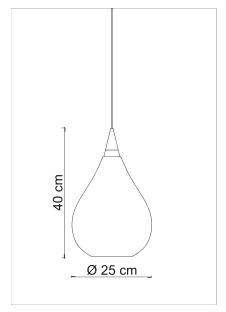

## Hanging lamp

Sospesi is a pendant lamp that exudes elegance and minimalist charm with its drop-shaped glass design, reminiscent of raindrops. While maintaining a decorative appeal, it also embodies simplicity. It is available in three different sizes: small, medium, and large. The medium and large sizes come with an E27 light source and an internal decorative cone in frosted glass, easily removable even after ceiling installation. The small size, on the other hand, is available with integrated LED light sources or GU10 bulbs and does not include the decorative cone. Sospesi offers versatile options to suit different lighting needs and styles, becoming a flexible and aesthetically pleasing lighting solution.

9467 SOSPESI/E27G C 9474 SOSPESI/E27G F 9443 SOSPESI/E27G O 9450 SOSPESI/E27G R

1 x max 26W Power

220/240 V-50/60Hz Input E27 - Bulb not included Lampholder

ΙP 20 L. Wire 400 cm

Item do not completed of ceiling base, check compatibility at pag. 506 of catalogue