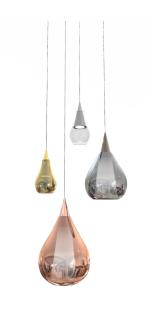

## Hanging lamp

Sospesi is a pendant lamp that exudes elegance and minimalist charm with its drop-shaped glass design, reminiscent of raindrops. While maintaining a decorative appeal, it also embodies simplicity. It is available in three different sizes: small, medium, and large. The medium and large sizes come with an E27 light source and an internal decorative cone in frosted glass, easily removable even after ceiling installation. The small size, on the other hand, is available with integrated LED light sources or GU10 bulbs and does not include the decorative cone. Sospesi offers versatile options to suit different lighting needs and styles, becoming a flexible and aesthetically pleasing lighting solution.

### FINISHING TABLE:

Chrome with crystal glass Frame Dark chrome with smoky glass Gold with gold glass Copper with copper glass C Diffuser Crystal Smoky  $\bigcirc$ Bronze R Copper Wire Trasparent