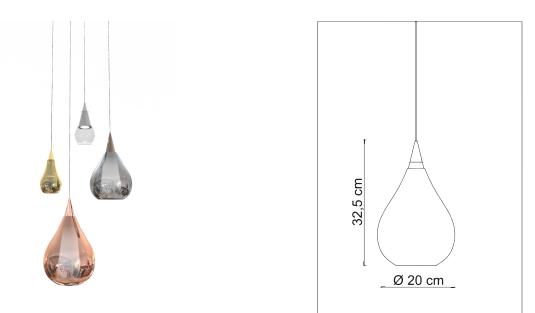

## SOSPESI/E27M

Hanging lamp

Sospesi is a pendant lamp that exudes elegance and minimalist charm with its drop-shaped glass design, reminiscent of raindrops. While maintaining a decorative appeal, it also embodies simplicity. It is available in three different sizes: small, medium, and large. The medium and large sizes come with an E27 light source and an internal decorative cone in frosted glass, easily removable even after ceiling installation. The small size, on the other hand, is available with integrated LED light sources or GU10 bulbs and does not include the decorative cone. Sospesi offers versatile options to suit different lighting needs and styles, becoming a flexible and aesthetically pleasing lighting solution.

| 9429                               | SOSPESI/E27M C                                                     |
|------------------------------------|--------------------------------------------------------------------|
| 9436                               | SOSPESI/E27M F                                                     |
| 9405                               | SOSPESI/E27M O                                                     |
| 9412                               | SOSPESI/E27M R                                                     |
| Power<br>Input<br>Lampholder<br>IP | 1 x max 26W<br>220/240 V- 50/60Hz<br>E27 - Bulb not included<br>20 |
| L. Wire                            | 400 cm                                                             |