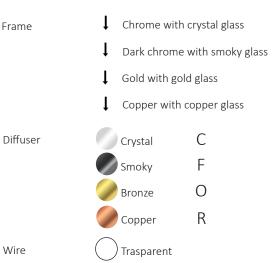

| 9429                               | SOSPESI/E27M C                                                     |
|------------------------------------|--------------------------------------------------------------------|
| 9436                               | SOSPESI/E27M F                                                     |
| 9405                               | SOSPESI/E27M O                                                     |
| 9412                               | SOSPESI/E27M R                                                     |
| Power<br>Input<br>Lampholder<br>IP | 1 x max 26W<br>220/240 V- 50/60Hz<br>E27 - Bulb not included<br>20 |
| L. Wire                            | 400 cm                                                             |

## MATERIAL :

| Frame    | Metal |
|----------|-------|
| Diffuser | Glass |
| Wire     | PVC   |