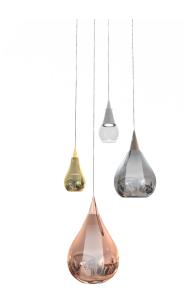

## Hanging lamp

Sospesi is a pendant lamp that exudes elegance and minimalist charm with its drop-shaped glass design, reminiscent of raindrops. While maintaining a decorative appeal, it also embodies simplicity. It is available in three different sizes: small, medium, and large. The medium and large sizes come with an E27 light source and an internal decorative cone in frosted glass, easily removable even after ceiling installation. The small size, on the other hand, is available with integrated LED light sources or GU10 bulbs and does not include the decorative cone. Sospesi offers versatile options to suit different lighting needs and styles, becoming a flexible and aesthetically pleasing lighting solution.

 4332
 SOSPESI/GU10 C

 4349
 SOSPESI/GU10 F

 33786
 SOSPESI/GU10 O

 33793
 SOSPESI/GU10 R

Power 1 x max 9W

Input 220/240 V- 50/60Hz Lampholder GU10 - Bulb included

IP 20 L. Wire 400 cm

Item do not completed of ceiling base, check compatibility at pag. 506 of catalogue