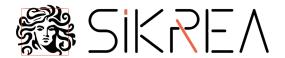

## Hanging lamp

Sospesi is a pendant lamp that exudes elegance and minimalist charm with its drop-shaped glass design, reminiscent of raindrops. While maintaining a decorative appeal, it also embodies simplicity. It is available in three different sizes: small, medium, and large. The medium and large sizes come with an E27 light source and an internal decorative cone in frosted glass, easily removable even after ceiling installation. The small size, on the other hand, is available with integrated LED light sources or GU10 bulbs and does not include the decorative cone. Sospesi offers versatile options to suit different lighting needs and styles, becoming a flexible and aesthetically pleasing lighting solution.

## MATERIAL:

Frame Metal Diffuser Glass Wire PVC

FINISHING TABLE: Chrome with crystal glass Frame Dark chrome with smoky glass Gold with gold glass Copper with copper glass C Crystal Diffuser F Smoky 0 Bronze R Copper Wire Trasparent