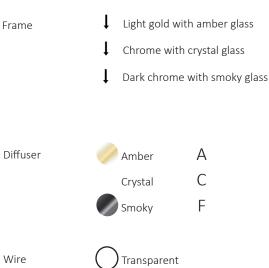

## FINISHING TABLE :

| 5001       | Moris/A                 |
|------------|-------------------------|
| 4981       | MORIS/C                 |
| 4998       | MORIS/F                 |
| Power      | 1 x max 26W             |
| Input      | 220/240 V- 50/60Hz      |
| Lampholder | E27 - Bulb not included |
| IP         | 20                      |
| L. Wire    | 400 cm                  |

## MATERIAL :

| Frame    | Metal |
|----------|-------|
| Diffuser | Glass |
| Wire     | PVC   |