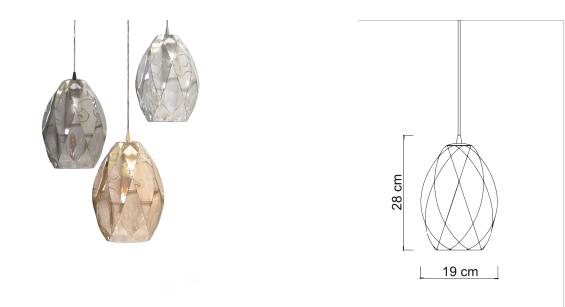

## MORIS Hanging lamp

Moris is a suspension lamp that enchants with its beauty and craftsmanship. Made with handcrafted glass, its elegant shape and finely carved details capture attention and emit a warm and enveloping light. Moris adds a touch of sophistication and style to any space, creating a unique and fascinating atmosphere.

| 5001       | Moris/A                 |
|------------|-------------------------|
| 4981       | MORIS/C                 |
| 4998       | MORIS/F                 |
| Power      | 1 x max 26W             |
| Input      | 220/240 V- 50/60Hz      |
| Lampholder | E27 - Bulb not included |
| IP         | 20                      |
| L. Wire    | 400 cm                  |