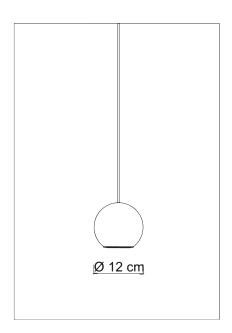

Each version offers a unique touch of style and perfectly complements any space.

NEMO/B 33021 33038 NEMO/N 33052 NEMO/NP 33243 NEMO/OS 33045 NEMO/RS 1 x max 9W Power

220/240 V-50/60Hz Input GU10 - Bulb included Lampholder

ΙP 20 L. Wire 400 cm

Item do not completed of ceiling base, check compatibility at pag. 506 of catalogue