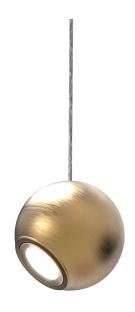

# NEMO

## Hanging lamp

Nemo, one of the most appreciated collections in our catalog, comes with a new addition; the ceiling-mounted version is now available. Its GU10 light source ensures excellent brightness where precise adjustability is required. The combination of elegant design and functionality makes the Nemo collection an ideal choice for creating luminous and sophisticated atmospheres. The Nemo lamp is available in various finishes: matte white, brushed brass, matte black, pearl black, and brushed copper.

Each version offers a unique touch of style and perfectly complements any space.

NEMO/B 33021 33038 NEMO/N 33052 NEMO/NP 33243 NEMO/OS 33045 NEMO/RS 1 x max 9W Power

220/240 V-50/60Hz Input GU10 - Bulb included Lampholder

#### FINISHING TABLE:

В Matt White Frame Ν Matt Black

NP Shiny Pearl Black

Brushed Brass OS

RS **Brushed Copper** 

Wire Transparent