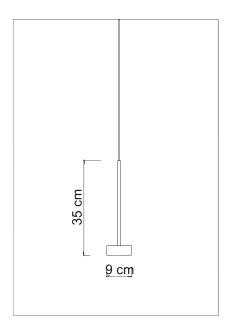

8057 POINT/CO

Power 1 x max 9W

Input 220/240 V- 50/60Hz Lampholder GX53- Bulb included

IP 20 L. Wire 400

Item do not completed of ceiling base, check compatibility at pag. 506 of catalogue