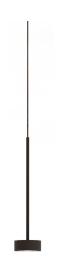

## Hanging lamp

The Point lamp collections offer a current and basic design that is adaptable to all tastes. The GX53 light sources are adjustable, allowing for full illumination of any space. These lamps combine functionality and aesthetics, providing versatile lighting solutions for everyone's preferences.

8057 POINT/CO

Power 1 x max 9W

Input 220/240 V- 50/60Hz Lampholder GX53- Bulb included

IP 20 L. Wire 400

Item do not completed of ceiling base, check compatibility at pag. 506 of catalogue