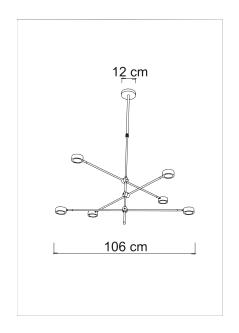

7395 POINT/S

Power 6 x max 9W

Input 220/240 V- 50/60Hz Lampholder GX53- Bulb included

IP 20