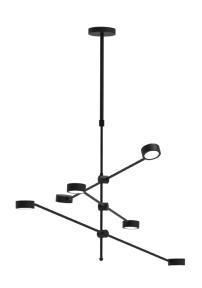

## Ceiling lamp

The Point lamp collections offer a current and basic design that is adaptable to all tastes. The GX53 light sources are adjustable, allowing for full illumination of any space. These lamps combine functionality and aesthetics, providing versatile lighting solutions for everyone's preferences.

7395 POINT/S

Power 6 x max 9W

Input 220/240 V- 50/60Hz Lampholder GX53- Bulb included

IP 20