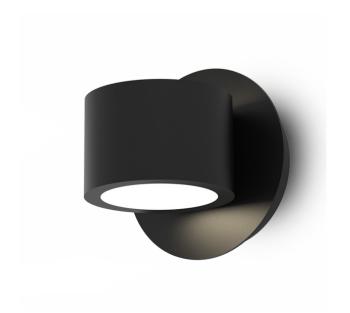

# POINT/A

## Wall lamp

The Point lamp collections offer a current and basic design that is adaptable to all tastes. The GX53 light sources are adjustable, allowing for full illumination of any space. These lamps combine functionality and aesthetics, providing versatile lighting solutions for everyone's preferences.

7371 POINT/A
Power 2 x max 9W

Input 220/240 V- 50/60Hz Lampholder GX53- Bulb included

IP 20