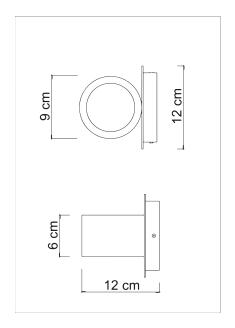

7371 POINT/A
Power 2 x max 9W

Input 220/240 V- 50/60Hz Lampholder GX53- Bulb included

IP 20