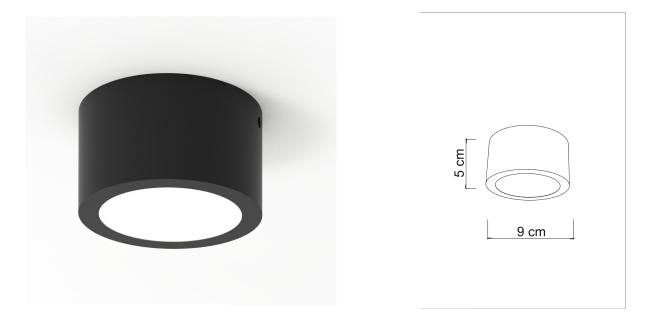

# POINT/F

Ceiling lamp

The Point lamp collections offer a current and basic design that is adaptable to all tastes. The GX53 light sources are adjustable, allowing for full illumination of any space. These lamps combine functionality and aesthetics, providing versatile lighting solutions for everyone's preferences.

## POINT/F 1 x max 9W 20

#### PACKAGING DATA :

Packages 1 Net Weight 0,3kg Gross Weight 0,5kg Volume 0,0013 m<sup>3</sup>

220/240 V- 50/60Hz GX53- Bulb included