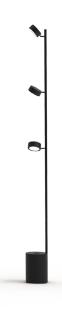

# POINT/P

## Standing lamp

The Point lamp collections offer a current and basic design that is adaptable to all tastes. The GX53 light sources are adjustable, allowing for full illumination of any space. These lamps combine functionality and aesthetics, providing versatile lighting solutions for everyone's preferences.

7357 POINT/P

Power 3 x max 9W

Input 220/240 V- 50/60Hz Lampholder GX53- Bulb included

IP 20