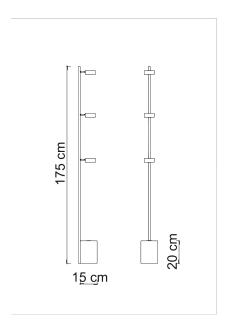

7357 POINT/P

Power 3 x max 9W

Input 220/240 V- 50/60Hz Lampholder GX53- Bulb included

IP 20