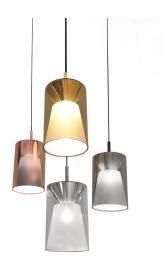

## Hanging lamp

The Iconic collection showcases a series of unique glass suspensions, distinguished by a captivating inner metal cone. This reflective cone, coated in a glossy galvanic finish matching the outer glass, creates a mesmerizing interplay of light and shadow. The resulting luminous effect is exhilarating, offering a perfect blend of elegance and originality. Iconic suspensions serve as a distinctive option to enhance any space with a touch of style and a magical atmosphere. Iconic is available in bronze, copper, smoke, and transparent finishes. It is electrified with an E27 bulb and offers modular installation options on our bases, allowing for flexible customization and versatility in design.

### FINISHING TABLE:

Frame

Copper with copper glass

Chrome with crystal glass

Dark chrome with smoky glass

Bronze with bronze glass

Copper R

Crystal C