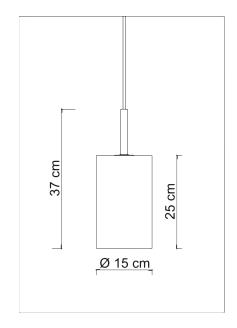

9009 ICONIC/P BR
8989 ICONIC/P C
8996 ICONIC/P F
9139 ICONIC/P R
Power 1 x max 26W
Input 220/240 V- 50/60Hz
Lampholder E27 - Bulb not included

IP 20 L. Wire 500 cm

Item do not completed of ceiling base, check compatibility at pag. 506 of catalogue