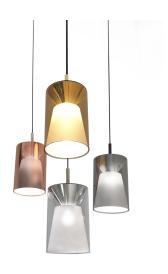

## Hanging lamp

The Iconic collection showcases a series of unique glass suspensions, distinguished by a captivating inner metal cone. This reflective cone, coated in a glossy galvanic finish matching the outer glass, creates a mesmerizing interplay of light and shadow. The resulting luminous effect is exhilarating, offering a perfect blend of elegance and originality. Iconic suspensions serve as a distinctive option to enhance any space with a touch of style and a magical atmosphere. Iconic is available in bronze, copper, smoke, and transparent finishes. It is electrified with an E27 bulb and offers modular installation options on our bases, allowing for flexible customization and versatility in design.

8972 ICONIC/G BR 8958 ICONIC/G C 8965 ICONIC/G F 9146 ICONIC/G R 1 x max 26W Power

220/240 V-50/60Hz Input E27 - Bulb not included Lampholder

ΙP 20 L. Wire 500 cm

Item do not completed of ceiling base, check compatibility at pag. 506 of catalogue

#### FINISHING TABLE:

Wire

Copper with copper glass Frame Chrome with crystal glass Dark chrome with smoky glass Bronze with bronze glass Diffuser R Copper C Crystal F Smoky BR Bronze

Black