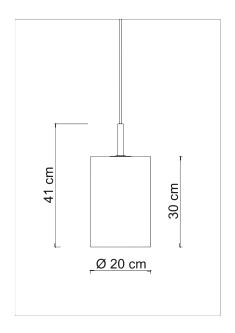

8972 ICONIC/G BR 8958 ICONIC/G C 8965 ICONIC/G F 9146 ICONIC/G R 1 x max 26W Power

220/240 V-50/60Hz Input E27 - Bulb not included Lampholder

ΙP 20 L. Wire 500 cm

Item do not completed of ceiling base, check compatibility at pag. 506 of catalogue