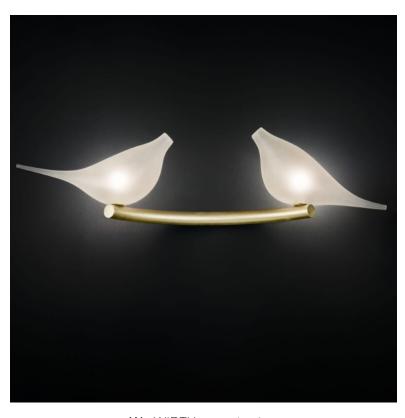

## LIGHT OF LOVE

AP3380-2

**PROGRESSIVE** НАСТЕННЫЕ СВЕТИЛЬНИКИ

W - WIDTH 75 cm | 29 in

### **SPECIFICATIONS**

**W** (width) = 75 cm | 29 in D (depth) = 18 cm | 7 in **H1** (body height) = 22 cm | 8 in

i kg | lb 2 x MAX 25W - G9

**(€** IP 20 ( ⊞