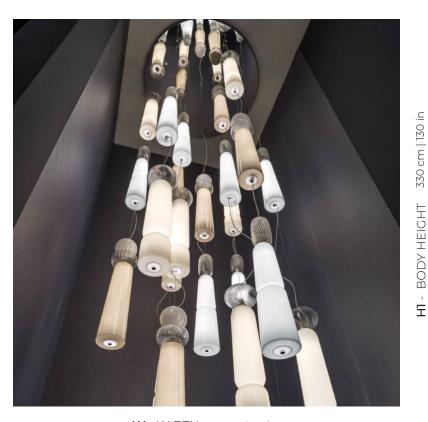

# **CHARIS**

design by MARTA NADDEO

### PL3230-100x300

**PROGRESSIVE** ПОТОЛОЧНЫЕ

W - WIDTH 100 cm | 34 in

#### **SPECIFICATIONS**

 $W \text{ (width)} = 100 \text{ cm} \mid 34 \text{ in}$ D (depth) = 100 cm | 34 inH1 (body height) = 330 cm | 130 in

i kg | lb 23 Stripe Led x12W

**(€** IP 20 ( ⊞