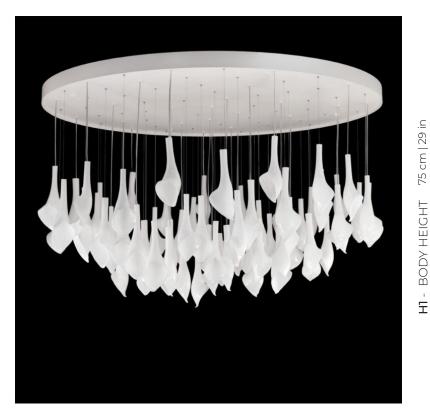

### SS3390-120x75-W

MULTITUDES потолочные

W - WIDTH 120 cm | 47 in

### C€ IP 21 ( ) [ H PACKAGING

**i** GW = kg | lb ♦ PKG = m<sup>3</sup>

**SPECIFICATIONS W** (width) = 120 cm | 47 in D (depth) = 120 cm | 47 in

🕯 24 kg | 53 lb Q 26 x MAX 3W - G4

H1 (body height) = 75 cm | 29 in