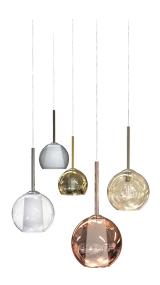

# INFINITY

## Hanging lamp

Infinity, the reinterpretation of a great classic, now gains a new enhancement. By introducing a frosted glass cone inside the sphere, it becomes even more captivating. This cone can be ordered separately and added to existing compositions. It is important to highlight that despite this novelty, the key feature that sets Infinity apart in the market remains unchanged: the glass can still be disassembled for regular maintenance. Introducing the Infinity lamp, available in multiple finishes: crystal, smoke, copper, gold, and amber. The latest addition is the stylish accessory with a satin glass cone. Elevate your space with elegance and modernity, as the Infinity lamp illuminates your home with sophistication and flair.

### FINISHING TABLE:

| Frame    | 1            | Light gold with amber glass                            |    |  |
|----------|--------------|--------------------------------------------------------|----|--|
|          | 1            | Chrome with crystal glass  Dark chrome with smoky glas |    |  |
|          | 1            |                                                        |    |  |
|          | 1            | Copper with copper glass                               |    |  |
|          | 1            | Gold with gold glass                                   |    |  |
|          |              |                                                        |    |  |
| Diffuser |              | Amber                                                  | RA |  |
|          |              | Crystal                                                | С  |  |
|          |              | Smoky                                                  | F  |  |
|          |              | Copper                                                 | R  |  |
|          |              | Gold                                                   | Ο  |  |
| Wire     | $\mathbb{C}$ | )<br>Transparent                                       |    |  |