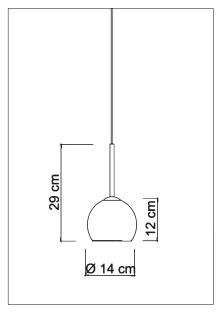

L. Wire 400 cm

Item do not completed of ceiling base, check compatibility at pag. 506 of catalogue