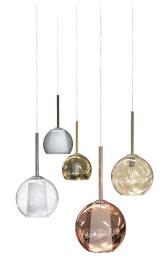

## INFINITY/M

Hanging lamp

Infinity, the reinterpretation of a great classic, now gains a new enhancement. By introducing a frosted glass cone inside the sphere, it becomes even more captivating. This cone can be ordered separately and added to existing compositions. It is important to highlight that despite this novelty, the key feature that sets Infinity apart in the market remains unchanged: the glass can still be disassembled for regular maintenance. Introducing the Infinity lamp, available in multiple finishes: crystal, smoke, copper, gold, and amber. The latest addition is the stylish accessory with a satin glass cone. Elevate your space with elegance and modernity, as the Infinity lamp illuminates your home with sophistication and flair.

| 7760       | INFINITY/M A            |
|------------|-------------------------|
| 7753       | INFINITY/M C            |
| 7777       | INFINITY/M F            |
| 7791       | INFINITY/M O            |
| 7784       | INFINITY/M R            |
| Power      | 1 x max 26W             |
| Input      | 220/240 V- 50/60Hz      |
| Lampholder | E27 - Bulb not included |
| IP         | 20                      |
| L. Wire    | 400 cm                  |