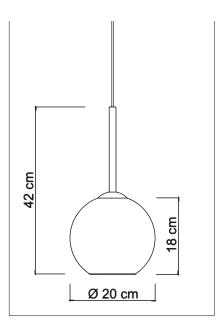

| 7760       | INFINITY/M A            |
|------------|-------------------------|
| 7753       | INFINITY/M C            |
| 7777       | INFINITY/M F            |
| 7791       | INFINITY/M O            |
| 7784       | INFINITY/M R            |
| Power      | 1 x max 26W             |
| Input      | 220/240 V- 50/60Hz      |
| Lampholder | E27 - Bulb not included |
| IP         | 20                      |
| L. Wire    | 400 cm                  |