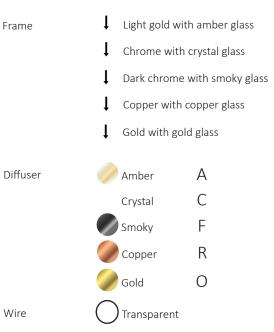

|
| Lampholder | E27 - Bulb not included |
| IP         | 20                      |
| L. Wire    | 400 cm                  |

Item do not completed of ceiling base, check compatibility at pag. 506 of catalogue



## PACKAGING DATA :

| Packages     | 1                     |
|--------------|-----------------------|
| Net Weight   | 0,7kg                 |
| Gross Weight | 0,9kg                 |
| Volume       | 0,0281 m <sup>3</sup> |

Any interventions on the light source of this article must be carried out by qualified personnel or by the manu-facturer himself. Any operation carried out without prior consultation with Contemporanea srl will void the guarantee



## MATERIAL :

| Frame    | Metal |
|----------|-------|
| Diffuser | Glass |
| Wire     | PVC   |

## FINISHING TABLE :