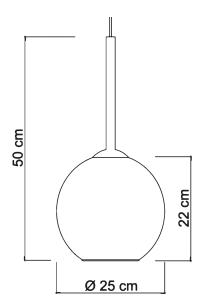

| 7814       | INFINITY/G A            |
|------------|-------------------------|
| 7807       | INFINITY/G C            |
| 7821       | INFINITY/G F            |
| 7845       | INFINITY/G O            |
| 7838       | INFINITY/G R            |
| Power      | 1 x max 26W             |
| Input      | 220/240 V- 50/60Hz      |
| Lampholder | E27 - Bulb not included |
| ID         | 20                      |

IP 20 L. Wire 400 cm

Item do not completed of ceiling base, check compatibility at pag. 506 of catalogue