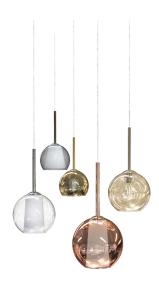

## Hanging lamp

Infinity, the reinterpretation of a great classic, now gains a new enhancement. By introducing a frosted glass cone inside the sphere, it becomes even more captivating. This cone can be ordered separately and added to existing compositions. It is important to highlight that despite this novelty, the key feature that sets Infinity apart in the market remains unchanged: the glass can still be disassembled for regular maintenance. Introducing the Infinity lamp, available in multiple finishes: crystal, smoke, copper, gold, and amber. The latest addition is the stylish accessory with a satin glass cone. Elevate your space with elegance and modernity, as the Infinity lamp illuminates your home with sophistication and flair.

#### FINISHING TABLE:

| Frame    | Light gold v                    | Light gold with amber glass                                                  |  |
|----------|---------------------------------|------------------------------------------------------------------------------|--|
|          | Chrome wi                       | th crystal glass                                                             |  |
|          | ↓ Dark chrom                    | Dark chrome with smoky glass  Copper with copper glass  Gold with gold glass |  |
|          | ↓ Copper wit                    |                                                                              |  |
|          | ↓ Gold with g                   |                                                                              |  |
| Diffuser | Amber Crystal Smoky Copper Gold | A<br>C<br>F<br>R                                                             |  |
| Wire     | Transparen                      | t                                                                            |  |